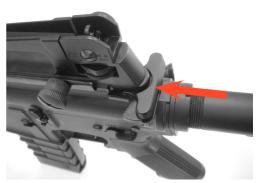

#### 4.SWITCH FIRE SLECTOR TO SAFE POSITION

5. PUSH TAKE DOWN PIN

6.0PEN UPPER RECEIVER

3.CHECK THE CHAMBER TO MAKE SURE THERE IS NO BULLET IS LOAD

RAISING FRONT SIGHT WHEN IMPACT POINT IS HIGHT

15.TREJECTORY ADJUSTMENT