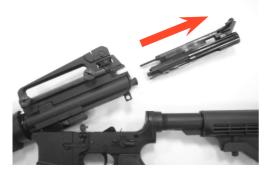

#### 4.SWITCH FIRE SLECTOR TO SAFE POSITION

5. PUSH TAKE DOWN PIN

6.0PEN UPPER RECEIVER

3.CHECK THE CHAMBER TO MAKE SURE THERE IS NO BULLET IS LOAD

RAISING FRONT SIGHT WHEN IMPACT POINT IS HIGHT

15.TREJECTORY ADJUSTMENT

#### 7.PULL CHARGING HANDLE AND BOLT