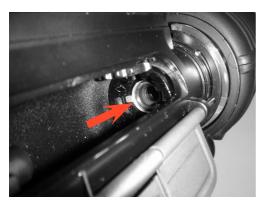

### OPERATION

1.PUSH MAGAZINE CATCH BUTTON AND PULL DOWN THE MAGAZINE

4.INSERT MAGAZINE

2.USE BB LOADER TO LOAD BB BULLET.

5.PULL CHARGING HANDLE

3.FILLING GAS