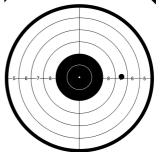

ROTATING ANTICLOCKWISE WHEN IMPACT POINT IS IN RIGHT

ROTATING CLOCKWISE WHEN IMPACT POINT IS IN LEFT

SEMIAUTO

10.PULL THE TRIGGER

SWITCH BLANK MODE LEVER TO DECIDE THE BOLT WILL BE CAUGHT OR NOT WHEN RUN OUT OF BULLET

#### 4.SWITCH FIRE SLECTOR TO SAFE POSITION

5. PUSH TAKE DOWN PIN

6.0PEN UPPER RECEIVER

3.CHECK THE CHAMBER TO MAKE SURE THERE IS NO BULLET IS LOAD

RAISING FRONT SIGHT WHEN IMPACT POINT IS HIGHT

15.TREJECTORY ADJUSTMENT

#### ADJUST ACCORDIND TO TREJECTORY

LOWERING FRONT SIGHT WHEN IMPACT POINT IS LOW