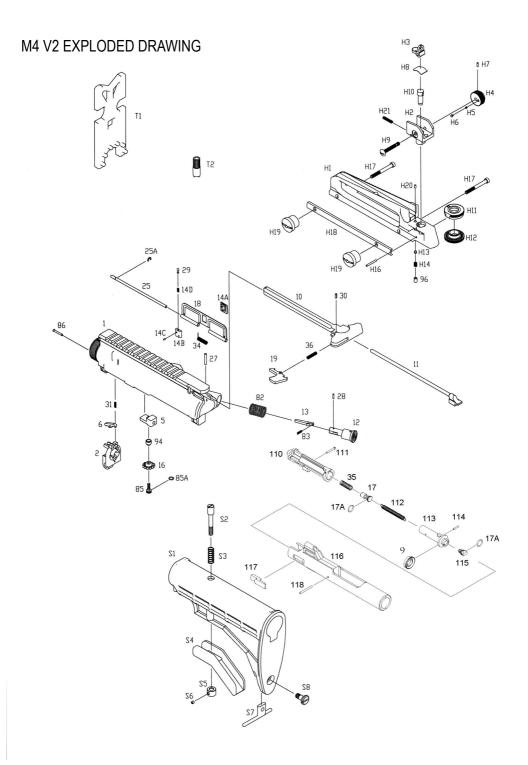

### ASSEMBLY

1.PUT BACK BUFFER AND SPRING

2.PUT CHARGING HANDLE AND BOLT BACK

8.PRESS BUFFER RETAINER

9.REMOVE BUFFER AND SPRING

3.CLOSE UPPER RECEIVER AND PUSH BACK TAKEDOWN PIN

| NO. | NAME OF PART                     | PRICE | NO. | NAME OF PART                   | PRICE |
|-----|----------------------------------|-------|-----|--------------------------------|-------|
| 94  | HOP DIAL SPECER                  | 60    | H13 | ELEVATION KNOB DETENT          | 40    |
| 95  | TAKE DOWN PIN DETENT SCREW       | 20    | H14 | ELEVATION KNOB DETENT SPRING   | 20    |
| 96  | TRIGGER GUARD WINDAGE DRUM SCREW | 30    | H16 | REAR SIGHT BASE PIN            | 20    |
| 97  | RECEIVER EXTENSION SCREW         | 20    | H17 | HANDLE SCREW                   | 80    |
| 110 | PISTON1                          | 300   | H18 | HANDLE RAIL                    | 200   |
| 111 | CYLINDER PIN                     | 60    | H19 | HANDLE NUT                     | 100   |
| 112 | PISTON SPRING                    | 60    | H20 | ELEVATION KNOB PIN             | 20    |
| 113 | PISTON2                          | 80    | H21 | REAR SIGHT BASE SPRING         | 20    |
| 114 | PISTON PIN                       | 20    | S1  | STOCK                          | 600   |
| 115 | PISTON SPRING FIXER              | 80    | S2  | STOCK LOCKING PIN              | 100   |
| 116 | BOLT                             | 600   | S3  | STOCK LOCKING PIN SPRING       | 30    |
| 117 | PISTON FIXER                     | 80    | S4  | RELEASE LEVER                  | 150   |
| 118 | BOLT PIN                         | 20    | S5  | STOCK LOCKING NUT              | 100   |
| B1  | COMPENSATOR                      | 480   | S6  | STOCK LOCKING NUT SCREW        | 20    |
| B2  | COMPENSATOR SLEEVE               | 180   | S7  | STOCK SWIVEL                   | 200   |
| B3  | COMPENSATOR WASHER               | 80    | S8  | STOCK SWIVEL SCREW             | 60    |
| B4  | OUTTER BARREL SLEEVE             | 480   | M1  | MAGAZINE UPPER COVER           | 120   |
| B6  | OUTTER BARREL                    | 960   | M2  | BLANK MODE LEVER               | 80    |
| B7  | HANDGUARD                        | 240   | M3  | MAGAZINE UPPER BODY            | 500   |
| B8  | FRONT SIGHT ASSEMBLY BASE        | 400   | M4  | MAGAZINE JOINT BODY            | 400   |
| B9  | HELICAL SPRING                   | 20    | M5  | MAGAZINE UNDER BODY            | 500   |
| B10 | FRONT SIGHT DETENT               | 50    | M6  | BB FOLLOWER LINK               | 120   |
| B11 | FRONT SIGHT                      | 80    | M7  | FOLLOWER                       | 80    |
| B12 | FRONT SIGHT ASSEMBLY BASE SCREW  | 20    | M8  | VALVE SLEEVE                   | 80    |
| B13 | TUBULAR RIVET                    | 30    | M9  | BB GUIDE                       | 240   |
| B14 | HANDGUARD SLIP RING              | 300   | M10 | EX VALVE                       | 180   |
| B15 | HANDGUARD SLIP RING SPRING       | 180   | M11 | CHARGING VALVE                 | 200   |
| B16 | BARREL NUT                       | 380   | M12 | MAGAZINE UPPER COVER PIN       | 20    |
| B17 | RETAINING RING                   | 80    | M13 | MAGAZINE JOINT SCREW           | 60    |
| B18 | GAS TUBE                         | 120   | M14 | FOLLOWER SPRING                | 80    |
| B19 | HANDGUARD                        | 200   | M15 | MAGAZINE GASKET                | 120   |
| B22 | FRONT SWIEVL                     | 200   | M16 | MAGAZINE JOINT GASKET O-RING 1 | 30    |
| B23 | FRONT SWIVEL PIN                 | 20    | M17 | MAGAZINE JOINT GASKET O-RING 2 | 30    |
| H1  | HANDLE                           | 1200  | M18 | JOINT SCREW GASKET             | 20    |
| H2  | REAR SIGHT BASE                  | 280   | M19 | MAGAZINE TUBE                  | 80    |
| H3  | REAR SIGHT                       | 160   | T1  | BARREL NUT WRENCH              | 300   |
| H4  | WINDAGE KNOB                     | 180   | T2  | FRONT SIGHT ADJUSTMENT TOOL    | 80    |
| H5  | WINDAGE KNOB DETENT SPRING       | 20    | T3  | LOADER                         | 120   |
| H6  | WINDAGE KNOB DETENT              | 40    | T4  | LOADER TUBE                    | 20    |
| H7  | WINDAGE KNOB SCREW               | 30    | T5  | LOADER FUNNEL                  | 30    |
| H8  | FLAT SPRING                      | 80    | T6  | LOADER STICK                   | 60    |
| H9  | WINDAGE KNOB ADJUST SCREW        | 100   |     |                                |       |
| H10 | REAR SIGHT BASE PART             | 60    |     |                                |       |
| H11 | ELEVATION INDEX                  | 160   |     |                                |       |
| H12 | ELEVATION KNOB                   | 200   |     |                                |       |