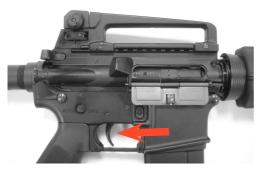

#### 6.RELEASE CHARGING HANDLE

DEPRESS GUARD PLUNGER AND OPEN THE TRIGGER GUARD WHEN WEARING ARCTIC MITTENS

14.ADJUST REAR SIGHT

PLACE FRONT SIGHT IN THE CENTER OF REAR  $\underline{SIGH}T$ 

ROTATING WINDAGE KNOB AND ELEVATION KNOB TO ADJUST REAR SIGHT