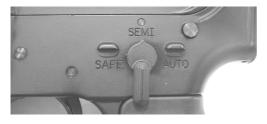

### 7.MAKE SURE THERE IS NO GAP BETWEEN BOLT AND CHAMBER

9.SWITCH FIRE CONTROL SLECTOR

8. PUSHING FORWARD ASSIST IF THERE IS A GAP

FOLLOW THE DIRECTION

ATTENTION:ONLY SWITCH WHEN HAMMER IS COCKED

ROTATING ANTICLOCKWISE WHEN IMPACT POINT IS IN RIGHT

ROTATING CLOCKWISE WHEN IMPACT POINT IS IN LEFT

SEMIAUTO

10.PULL THE TRIGGER

SWITCH BLANK MODE LEVER TO DECIDE THE BOLT WILL BE CAUGHT OR NOT WHEN RUN OUT OF BULLET