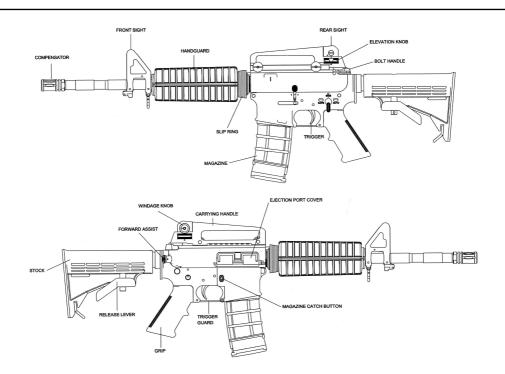

### 7.MAKE SURE THERE IS NO GAP BETWEEN BOLT AND CHAMBER

9.SWITCH FIRE CONTROL SLECTOR

8. PUSHING FORWARD ASSIST IF THERE IS A GAP

FOLLOW THE DIRECTION

ATTENTION:ONLY SWITCH WHEN HAMMER IS COCKED

### OPERATION

1.PUSH MAGAZINE CATCH BUTTON AND PULL DOWN THE MAGAZINE

4.INSERT MAGAZINE

2.USE BB LOADER TO LOAD BB BULLET.

5.PULL CHARGING HANDLE

3.FILLING GAS

#### 6.RELEASE CHARGING HANDLE

DEPRESS GUARD PLUNGER AND OPEN THE TRIGGER GUARD WHEN WEARING ARCTIC MITTENS

14.ADJUST REAR SIGHT

PLACE FRONT SIGHT IN THE CENTER OF REAR  $\underline{SIGH}T$ 

ROTATING WINDAGE KNOB AND ELEVATION KNOB TO ADJUST REAR SIGHT

ROTATING ANTICLOCKWISE WHEN IMPACT POINT IS IN RIGHT

ROTATING CLOCKWISE WHEN IMPACT POINT IS IN LEFT

SEMIAUTO

10.PULL THE TRIGGER

SWITCH BLANK MODE LEVER TO DECIDE THE BOLT WILL BE CAUGHT OR NOT WHEN RUN OUT OF BULLET

#### 12.RELEASE THE MAGAZINE

11.BOLT STOP

BOLT WILL BE CAUGHT IN BACK POSITION WHEN RUN OUT OF BULLETS

13.ADUST STOCK

PRESS ADJUST LEVER TO ADJUST STOCK

### DISASSEMBLE

1.PUSH MAGAZINE CATCH BUTTON AND PULL DOWN THE MAGAZINE

#### 4.SWITCH FIRE SLECTOR TO SAFE POSITION

5. PUSH TAKE DOWN PIN

6.0PEN UPPER RECEIVER

3.CHECK THE CHAMBER TO MAKE SURE THERE IS NO BULLET IS LOAD

RAISING FRONT SIGHT WHEN IMPACT POINT IS HIGHT

15.TREJECTORY ADJUSTMENT

#### 7.PULL CHARGING HANDLE AND BOLT

### ASSEMBLY

1.PUT BACK BUFFER AND SPRING

2.PUT CHARGING HANDLE AND BOLT BACK

8.PRESS BUFFER RETAINER

9.REMOVE BUFFER AND SPRING

3.CLOSE UPPER RECEIVER AND PUSH BACK TAKEDOWN PIN

| NO. | NAME OF PART                     | PRICE | NO. | NAME OF PART                   | PRICE |
|-----|----------------------------------|-------|-----|--------------------------------|-------|
| 94  | HOP DIAL SPECER                  | 60    | H13 | ELEVATION KNOB DETENT          | 40    |
| 95  | TAKE DOWN PIN DETENT SCREW       | 20    | H14 | ELEVATION KNOB DETENT SPRING   | 20    |
| 96  | TRIGGER GUARD WINDAGE DRUM SCREW | 30    | H16 | REAR SIGHT BASE PIN            | 20    |
| 97  | RECEIVER EXTENSION SCREW         | 20    | H17 | HANDLE SCREW                   | 80    |
| 110 | PISTON1                          | 300   | H18 | HANDLE RAIL                    | 200   |
| 111 | CYLINDER PIN                     | 60    | H19 | HANDLE NUT                     | 100   |
| 112 | PISTON SPRING                    | 60    | H20 | ELEVATION KNOB PIN             | 20    |
| 113 | PISTON2                          | 80    | H21 | REAR SIGHT BASE SPRING         | 20    |
| 114 | PISTON PIN                       | 20    | S1  | STOCK                          | 600   |
| 115 | PISTON SPRING FIXER              | 80    | S2  | STOCK LOCKING PIN              | 100   |
| 116 | BOLT                             | 600   | S3  | STOCK LOCKING PIN SPRING       | 30    |
| 117 | PISTON FIXER                     | 80    | S4  | RELEASE LEVER                  | 150   |
| 118 | BOLT PIN                         | 20    | S5  | STOCK LOCKING NUT              | 100   |
| B1  | COMPENSATOR                      | 480   | S6  | STOCK LOCKING NUT SCREW        | 20    |
| B2  | COMPENSATOR SLEEVE               | 180   | S7  | STOCK SWIVEL                   | 200   |
| B3  | COMPENSATOR WASHER               | 80    | S8  | STOCK SWIVEL SCREW             | 60    |
| B4  | OUTTER BARREL SLEEVE             | 480   | M1  | MAGAZINE UPPER COVER           | 120   |
| B6  | OUTTER BARREL                    | 960   | M2  | BLANK MODE LEVER               | 80    |
| B7  | HANDGUARD                        | 240   | M3  | MAGAZINE UPPER BODY            | 500   |
| B8  | FRONT SIGHT ASSEMBLY BASE        | 400   | M4  | MAGAZINE JOINT BODY            | 400   |
| B9  | HELICAL SPRING                   | 20    | M5  | MAGAZINE UNDER BODY            | 500   |
| B10 | FRONT SIGHT DETENT               | 50    | M6  | BB FOLLOWER LINK               | 120   |
| B11 | FRONT SIGHT                      | 80    | M7  | FOLLOWER                       | 80    |
| B12 | FRONT SIGHT ASSEMBLY BASE SCREW  | 20    | M8  | VALVE SLEEVE                   | 80    |
| B13 | TUBULAR RIVET                    | 30    | M9  | BB GUIDE                       | 240   |
| B14 | HANDGUARD SLIP RING              | 300   | M10 | EX VALVE                       | 180   |
| B15 | HANDGUARD SLIP RING SPRING       | 180   | M11 | CHARGING VALVE                 | 200   |
| B16 | BARREL NUT                       | 380   | M12 | MAGAZINE UPPER COVER PIN       | 20    |
| B17 | RETAINING RING                   | 80    | M13 | MAGAZINE JOINT SCREW           | 60    |
| B18 | GAS TUBE                         | 120   | M14 | FOLLOWER SPRING                | 80    |
| B19 | HANDGUARD                        | 200   | M15 | MAGAZINE GASKET                | 120   |
| B22 | FRONT SWIEVL                     | 200   | M16 | MAGAZINE JOINT GASKET O-RING 1 | 30    |
| B23 | FRONT SWIVEL PIN                 | 20    | M17 | MAGAZINE JOINT GASKET O-RING 2 | 30    |
| H1  | HANDLE                           | 1200  | M18 | JOINT SCREW GASKET             | 20    |
| H2  | REAR SIGHT BASE                  | 280   | M19 | MAGAZINE TUBE                  | 80    |
| H3  | REAR SIGHT                       | 160   | T1  | BARREL NUT WRENCH              | 300   |
| H4  | WINDAGE KNOB                     | 180   | T2  | FRONT SIGHT ADJUSTMENT TOOL    | 80    |
| H5  | WINDAGE KNOB DETENT SPRING       | 20    | T3  | LOADER                         | 120   |
| H6  | WINDAGE KNOB DETENT              | 40    | T4  | LOADER TUBE                    | 20    |
| H7  | WINDAGE KNOB SCREW               | 30    | T5  | LOADER FUNNEL                  | 30    |
| H8  | FLAT SPRING                      | 80    | T6  | LOADER STICK                   | 60    |
| H9  | WINDAGE KNOB ADJUST SCREW        | 100   |     |                                |       |
| H10 | REAR SIGHT BASE PART             | 60    |     |                                |       |
| H11 | ELEVATION INDEX                  | 160   |     |                                |       |
| H12 | ELEVATION KNOB                   | 200   |     |                                |       |