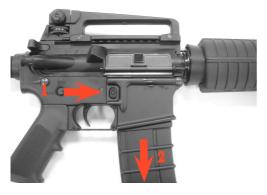

### OPERATION

1.PUSH MAGAZINE CATCH BUTTON AND PULL DOWN THE MAGAZINE

4.INSERT MAGAZINE

2.USE BB LOADER TO LOAD BB BULLET.

5.PULL CHARGING HANDLE

3.FILLING GAS

### DISASSEMBLE

1.PUSH MAGAZINE CATCH BUTTON AND PULL DOWN THE MAGAZINE