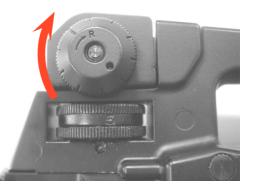

#### 6.RELEASE CHARGING HANDLE

DEPRESS GUARD PLUNGER AND OPEN THE TRIGGER GUARD WHEN WEARING ARCTIC MITTENS

14.ADJUST REAR SIGHT

PLACE FRONT SIGHT IN THE CENTER OF REAR  $\underline{SIGH}T$ 

ROTATING WINDAGE KNOB AND ELEVATION KNOB TO ADJUST REAR SIGHT

ROTATING ANTICLOCKWISE WHEN IMPACT POINT IS IN RIGHT

ROTATING CLOCKWISE WHEN IMPACT POINT IS IN LEFT

SEMIAUTO

10.PULL THE TRIGGER

SWITCH BLANK MODE LEVER TO DECIDE THE BOLT WILL BE CAUGHT OR NOT WHEN RUN OUT OF BULLET