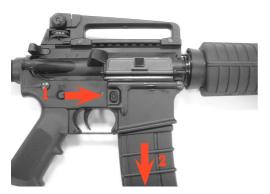

### DISASSEMBLE

1.PUSH MAGAZINE CATCH BUTTON AND PULL DOWN THE MAGAZINE

#### 4.SWITCH FIRE SLECTOR TO SAFE POSITION

5. PUSH TAKE DOWN PIN

6.0PEN UPPER RECEIVER

3.CHECK THE CHAMBER TO MAKE SURE THERE IS NO BULLET IS LOAD

RAISING FRONT SIGHT WHEN IMPACT POINT IS HIGHT

15.TREJECTORY ADJUSTMENT