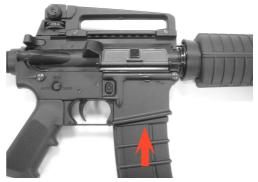

### OPERATION

1.PUSH MAGAZINE CATCH BUTTON AND PULL DOWN THE MAGAZINE

4.INSERT MAGAZINE

2.USE BB LOADER TO LOAD BB BULLET.

5.PULL CHARGING HANDLE

3.FILLING GAS