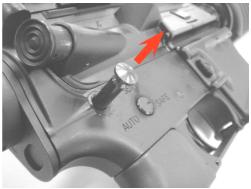

### 7.MAKE SURE THERE IS NO GAP BETWEEN BOLT AND CHAMBER

9.SWITCH FIRE CONTROL SLECTOR

8. PUSHING FORWARD ASSIST IF THERE IS A GAP

FOLLOW THE DIRECTION

ATTENTION:ONLY SWITCH WHEN HAMMER IS COCKED

ROTATING ANTICLOCKWISE WHEN IMPACT POINT IS IN RIGHT

ROTATING CLOCKWISE WHEN IMPACT POINT IS IN LEFT

SEMIAUTO

10.PULL THE TRIGGER

SWITCH BLANK MODE LEVER TO DECIDE THE BOLT WILL BE CAUGHT OR NOT WHEN RUN OUT OF BULLET