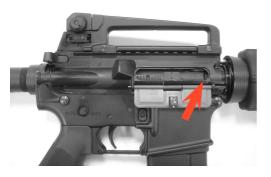

### 7.MAKE SURE THERE IS NO GAP BETWEEN BOLT AND CHAMBER

9.SWITCH FIRE CONTROL SLECTOR

8. PUSHING FORWARD ASSIST IF THERE IS A GAP

FOLLOW THE DIRECTION

ATTENTION:ONLY SWITCH WHEN HAMMER IS COCKED