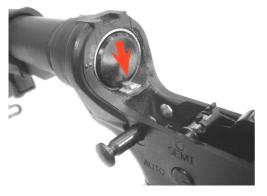

### 7.MAKE SURE THERE IS NO GAP BETWEEN BOLT AND CHAMBER

9.SWITCH FIRE CONTROL SLECTOR

8. PUSHING FORWARD ASSIST IF THERE IS A GAP

FOLLOW THE DIRECTION

ATTENTION:ONLY SWITCH WHEN HAMMER IS COCKED