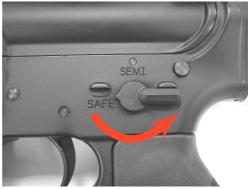

### 7.MAKE SURE THERE IS NO GAP BETWEEN BOLT AND CHAMBER

9.SWITCH FIRE CONTROL SLECTOR

8. PUSHING FORWARD ASSIST IF THERE IS A GAP

FOLLOW THE DIRECTION

ATTENTION:ONLY SWITCH WHEN HAMMER IS COCKED

ROTATING ANTICLOCKWISE WHEN IMPACT POINT IS IN RIGHT

ROTATING CLOCKWISE WHEN IMPACT POINT IS IN LEFT

SEMIAUTO

10.PULL THE TRIGGER

SWITCH BLANK MODE LEVER TO DECIDE THE BOLT WILL BE CAUGHT OR NOT WHEN RUN OUT OF BULLET