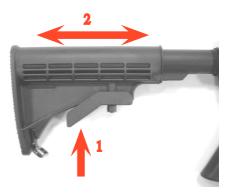

#### 12.RELEASE THE MAGAZINE

11.BOLT STOP

BOLT WILL BE CAUGHT IN BACK POSITION WHEN RUN OUT OF BULLETS

13.ADUST STOCK

PRESS ADJUST LEVER TO ADJUST STOCK