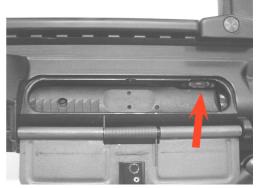

### 7.MAKE SURE THERE IS NO GAP BETWEEN BOLT AND CHAMBER

9.SWITCH FIRE CONTROL SLECTOR

8. PUSHING FORWARD ASSIST IF THERE IS A GAP

FOLLOW THE DIRECTION

ATTENTION:ONLY SWITCH WHEN HAMMER IS COCKED