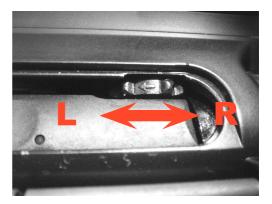

#### 6.RELEASE CHARGING HANDLE

DEPRESS GUARD PLUNGER AND OPEN THE TRIGGER GUARD WHEN WEARING ARCTIC MITTENS

14.ADJUST REAR SIGHT

PLACE FRONT SIGHT IN THE CENTER OF REAR  $\underline{SIGH}T$ 

ROTATING WINDAGE KNOB AND ELEVATION KNOB TO ADJUST REAR SIGHT

ROTATING ANTICLOCKWISE WHEN IMPACT POINT IS IN RIGHT

ROTATING CLOCKWISE WHEN IMPACT POINT IS IN LEFT

SEMIAUTO

10.PULL THE TRIGGER

SWITCH BLANK MODE LEVER TO DECIDE THE BOLT WILL BE CAUGHT OR NOT WHEN RUN OUT OF BULLET