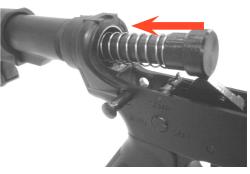

#### 12.RELEASE THE MAGAZINE

11.BOLT STOP

BOLT WILL BE CAUGHT IN BACK POSITION WHEN RUN OUT OF BULLETS

13.ADUST STOCK

PRESS ADJUST LEVER TO ADJUST STOCK