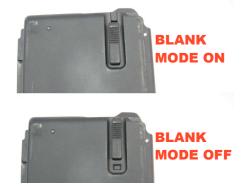

ROTATING ANTICLOCKWISE WHEN IMPACT POINT IS IN RIGHT

ROTATING CLOCKWISE WHEN IMPACT POINT IS IN LEFT

SEMIAUTO

10.PULL THE TRIGGER

SWITCH BLANK MODE LEVER TO DECIDE THE BOLT WILL BE CAUGHT OR NOT WHEN RUN OUT OF BULLET