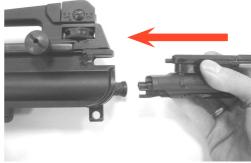

#### 4.SWITCH FIRE SLECTOR TO SAFE POSITION

5. PUSH TAKE DOWN PIN

6.0PEN UPPER RECEIVER

3.CHECK THE CHAMBER TO MAKE SURE THERE IS NO BULLET IS LOAD

RAISING FRONT SIGHT WHEN IMPACT POINT IS HIGHT

15.TREJECTORY ADJUSTMENT