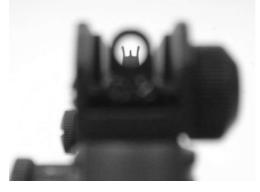

#### 6.RELEASE CHARGING HANDLE

DEPRESS GUARD PLUNGER AND OPEN THE TRIGGER GUARD WHEN WEARING ARCTIC MITTENS

14.ADJUST REAR SIGHT

PLACE FRONT SIGHT IN THE CENTER OF REAR  $\underline{SIGH}T$ 

ROTATING WINDAGE KNOB AND ELEVATION KNOB TO ADJUST REAR SIGHT

#### 4.SWITCH FIRE SLECTOR TO SAFE POSITION

5. PUSH TAKE DOWN PIN

6.0PEN UPPER RECEIVER

3.CHECK THE CHAMBER TO MAKE SURE THERE IS NO BULLET IS LOAD

RAISING FRONT SIGHT WHEN IMPACT POINT IS HIGHT

15.TREJECTORY ADJUSTMENT