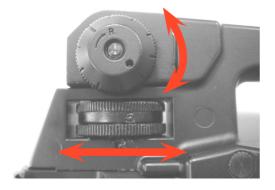

#### 6.RELEASE CHARGING HANDLE

DEPRESS GUARD PLUNGER AND OPEN THE TRIGGER GUARD WHEN WEARING ARCTIC MITTENS

14.ADJUST REAR SIGHT

PLACE FRONT SIGHT IN THE CENTER OF REAR  $\underline{SIGH}T$ 

ROTATING WINDAGE KNOB AND ELEVATION KNOB TO ADJUST REAR SIGHT

ROTATING ANTICLOCKWISE WHEN IMPACT POINT IS IN RIGHT

ROTATING CLOCKWISE WHEN IMPACT POINT IS IN LEFT

SEMIAUTO

10.PULL THE TRIGGER

SWITCH BLANK MODE LEVER TO DECIDE THE BOLT WILL BE CAUGHT OR NOT WHEN RUN OUT OF BULLET