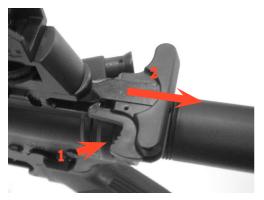

### 7.MAKE SURE THERE IS NO GAP BETWEEN BOLT AND CHAMBER

9.SWITCH FIRE CONTROL SLECTOR

8. PUSHING FORWARD ASSIST IF THERE IS A GAP

FOLLOW THE DIRECTION

ATTENTION:ONLY SWITCH WHEN HAMMER IS COCKED

### OPERATION

1.PUSH MAGAZINE CATCH BUTTON AND PULL DOWN THE MAGAZINE

4.INSERT MAGAZINE

2.USE BB LOADER TO LOAD BB BULLET.

5.PULL CHARGING HANDLE

3.FILLING GAS

#### 6.RELEASE CHARGING HANDLE

DEPRESS GUARD PLUNGER AND OPEN THE TRIGGER GUARD WHEN WEARING ARCTIC MITTENS

14.ADJUST REAR SIGHT

PLACE FRONT SIGHT IN THE CENTER OF REAR  $\underline{SIGH}T$ 

ROTATING WINDAGE KNOB AND ELEVATION KNOB TO ADJUST REAR SIGHT

ROTATING ANTICLOCKWISE WHEN IMPACT POINT IS IN RIGHT

ROTATING CLOCKWISE WHEN IMPACT POINT IS IN LEFT

SEMIAUTO

10.PULL THE TRIGGER

SWITCH BLANK MODE LEVER TO DECIDE THE BOLT WILL BE CAUGHT OR NOT WHEN RUN OUT OF BULLET

#### 12.RELEASE THE MAGAZINE

11.BOLT STOP

BOLT WILL BE CAUGHT IN BACK POSITION WHEN RUN OUT OF BULLETS

13.ADUST STOCK

PRESS ADJUST LEVER TO ADJUST STOCK