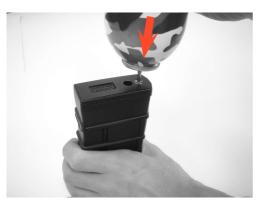

### OPERATION

1.PUSH MAGAZINE CATCH BUTTON AND PULL DOWN THE MAGAZINE

4.INSERT MAGAZINE

2.USE BB LOADER TO LOAD BB BULLET.

5.PULL CHARGING HANDLE

3.FILLING GAS