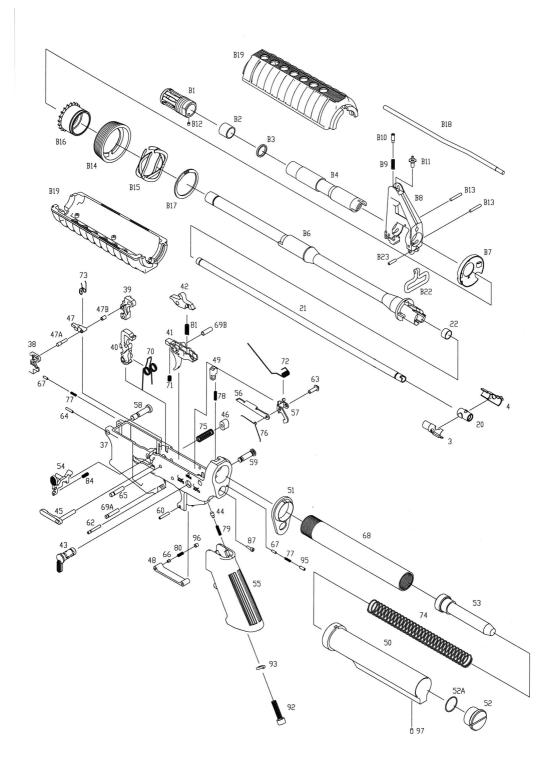

| NO. | NAME OF PART                 | PRICE | NO. | NAME OF PART                  | PRICE |
|-----|------------------------------|-------|-----|-------------------------------|-------|
| 1   | UPPER RECEIVER               | 2400  | 47B | KNOCKER PART B                | 40    |
| 2   | FEEDING LAMP                 | 250   | 48  | TRIGGER GUARD                 | 180   |
| 3   | CHAMBER COVER(L)             | 180   | 49  | BUFFER RETAINER               | 180   |
| 4   | CHAMBER COVER(R)             | 180   | 50  | RECEIVER EXTENSION            | 800   |
| 5   | HOP BASE                     | 120   | 51  | RECEIVER END PLATE            | 210   |
| 6   | HOP PLATE                    | 120   | 52  | RECEIVER EXTENSION CAP        | 240   |
| 9   | PISTON RING                  | 80    | 52A | RECEIVER EXTENSION CAP O-RING | 30    |
| 10  | CHARGING HANDLE              | 400   | 53  | BUFFER                        | 360   |
| 11  | BOLT GUIDE                   | 160   | 54  | BOLT CATCH                    | 300   |
| 12  | FORWARD ASSIST               | 180   | 55  | GRIP                          | 600   |
| 13  | FORWARD ASSIST PLATE         | 60    | 56  | VALVE LOCK PLATE              | 240   |
| 14A | DUSTBIN COVER BROCK A        | 60    | 57  | AUTO SEAR                     | 240   |
| 14B | DUSTBIN COVER BROCK B        | 60    | 58  | RECEIVER PIVOT PIN            | 200   |
| 14C | SPRING PIN                   | 20    | 59  | TAKE DOWN PIN                 | 200   |
| 14D | SPRING                       | 20    | 60  | TRIGGER GUARD PIVOT PIN       | 30    |
| 16  | HOP DIAL                     | 60    | 62  | SEAR PIN                      | 30    |
| 17  | FLOATING VALVE               | 60    | 63  | SEAR PIN SLEEVE               | 50    |
| 17A | FLOATING VALVE O-RING        | 20    | 64  | BOLT CATCH PIN                | 30    |
| 18  | EJECTION PORT COVER          | 240   | 65  | HAMMER PIN                    | 30    |
| 19  | CHARGING HANDLE LATCH        | 100   | 66  | TRIGGER GUARD PLUNGER         | 30    |
| 20  | RUBBER CHAMBER               | 180   | 67  | TAKE DOWN PIN DETENT          | 20    |
| 21  | INNER BARREL                 | 420   | 68  | BUFFER TUBE                   | 400   |
| 22  | CHAMBER RING                 | 100   | 69A | TRIGGER PIN                   | 30    |
| 25  | DUSTBIN COVER PIN            | 60    | 69B | TRIGGER PIN TUBE              | 30    |
| 25A | DUSTBIN COVER PIN E-RING     | 20    | 70  | HAMMER SPRING                 | 60    |
| 27  | FORWARD ASSIST PIN           | 30    | 71  | TRIGGER SPRING                | 30    |
| 28  | FORWARD ASSIST PLATE PIN     | 30    | 72  | AUTO SEAR SPRING              | 60    |
| 29  | DUSTBIN COVER STOP PIN       | 30    | 73  | VALVE KNOCKER SPRING          | 60    |
| 30  | CHARGING HANDLE LATCH PIN    | 30    | 74  | RECOIL SPRING                 | 200   |
| 31  | HOP PLATE SPRING             | 30    | 75  | MAGAZINE RELEASE SPRING       | 60    |
| 34  | EJECTION PORT COVER SPRING   | 30    | 76  | VALVE LOCK PLATE SPRING       | 30    |
| 35  | FLOATING VALVE SPRING        | 30    | 77  | TAKE DOWN PIN DETENT SPRING   | 20    |
| 36  | CHARGING HANDLE LATCH SPRING | 30    | 78  | BUFFER RETAINER SPRING        | 20    |
| 37  | LOWER RECEIVER               | 2800  | 79  | FIRE SLECTOR SPRING           | 20    |
| 38  | VALVE KNOCKER BASE(L)        | 180   | 80  | TRIGGER GUARD SPRING          | 20    |
| 39  | VALVE KNOCKER BASE(R)        | 180   | 81  | DISCONNECTOR SPRING           | 20    |
| 40  | HAMMER                       | 200   | 82  | FORWARD ASSIST SPRING         | 30    |
| 41  | TRIGGER                      | 220   | 83  | FORWARD ASSIST PLATE SPRING   | 20    |
| 42  | DISCONNECTOR                 | 180   | 84  | BOLT CATCH SPRING             | 20    |
| 43  | FIRE CONTROL SLECTOR         | 240   | 85  | HOP DIAL SCREW                | 80    |
| 44  | FIRE CONTROL SLECTOR DETENT  | 30    | 85A | HOP DIAL SCREW O-RING         | 20    |
| 45  | MAGAZINE CATCH               | 240   | 86  | FEEDING LAMP SCREW            | 20    |
| 46  | MAGAZINE CATCH BUTTON        | 180   | 87  | BUFFER RETAINER SCREW         | 20    |
| 47  | KNOCKER                      | 160   | 92  | GRIP SCREW                    | 30    |
| 47A | KNOCKER PART A               | 40    | 93  | GRIP SCREW WASHER             | 20    |