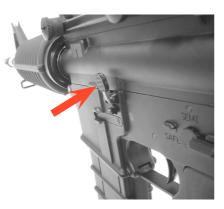

#### 7.PULL CHARGING HANDLE AND BOLT

### ASSEMBLY

1.PUT BACK BUFFER AND SPRING

2.PUT CHARGING HANDLE AND BOLT BACK

8.PRESS BUFFER RETAINER

9.REMOVE BUFFER AND SPRING

3.CLOSE UPPER RECEIVER AND PUSH BACK TAKEDOWN PIN

| NO. | NAME OF PART                     | PRICE | NO. | NAME OF PART                   | PRICE |
|-----|----------------------------------|-------|-----|--------------------------------|-------|
| 94  | HOP DIAL SPECER                  | 60    | H13 | ELEVATION KNOB DETENT          | 40    |
| 95  | TAKE DOWN PIN DETENT SCREW       | 20    | H14 | ELEVATION KNOB DETENT SPRING   | 20    |
| 96  | TRIGGER GUARD WINDAGE DRUM SCREW | 30    | H16 | REAR SIGHT BASE PIN            | 20    |
| 97  | RECEIVER EXTENSION SCREW         | 20    | H17 | HANDLE SCREW                   | 80    |
| 110 | PISTON1                          | 300   | H18 | HANDLE RAIL                    | 200   |
| 111 | CYLINDER PIN                     | 60    | H19 | HANDLE NUT                     | 100   |
| 112 | PISTON SPRING                    | 60    | H20 | ELEVATION KNOB PIN             | 20    |
| 113 | PISTON2                          | 80    | H21 | REAR SIGHT BASE SPRING         | 20    |
| 114 | PISTON PIN                       | 20    | S1  | STOCK                          | 600   |
| 115 | PISTON SPRING FIXER              | 80    | S2  | STOCK LOCKING PIN              | 100   |
| 116 | BOLT                             | 600   | S3  | STOCK LOCKING PIN SPRING       | 30    |
| 117 | PISTON FIXER                     | 80    | S4  | RELEASE LEVER                  | 150   |
| 118 | BOLT PIN                         | 20    | S5  | STOCK LOCKING NUT              | 100   |
| B1  | COMPENSATOR                      | 480   | S6  | STOCK LOCKING NUT SCREW        | 20    |
| B2  | COMPENSATOR SLEEVE               | 180   | S7  | STOCK SWIVEL                   | 200   |
| B3  | COMPENSATOR WASHER               | 80    | S8  | STOCK SWIVEL SCREW             | 60    |
| B4  | OUTTER BARREL SLEEVE             | 480   | M1  | MAGAZINE UPPER COVER           | 120   |
| B6  | OUTTER BARREL                    | 960   | M2  | BLANK MODE LEVER               | 80    |
| B7  | HANDGUARD                        | 240   | M3  | MAGAZINE UPPER BODY            | 500   |
| B8  | FRONT SIGHT ASSEMBLY BASE        | 400   | M4  | MAGAZINE JOINT BODY            | 400   |
| B9  | HELICAL SPRING                   | 20    | M5  | MAGAZINE UNDER BODY            | 500   |
| B10 | FRONT SIGHT DETENT               | 50    | M6  | BB FOLLOWER LINK               | 120   |
| B11 | FRONT SIGHT                      | 80    | M7  | FOLLOWER                       | 80    |
| B12 | FRONT SIGHT ASSEMBLY BASE SCREW  | 20    | M8  | VALVE SLEEVE                   | 80    |
| B13 | TUBULAR RIVET                    | 30    | M9  | BB GUIDE                       | 240   |
| B14 | HANDGUARD SLIP RING              | 300   | M10 | EX VALVE                       | 180   |
| B15 | HANDGUARD SLIP RING SPRING       | 180   | M11 | CHARGING VALVE                 | 200   |
| B16 | BARREL NUT                       | 380   | M12 | MAGAZINE UPPER COVER PIN       | 20    |
| B17 | RETAINING RING                   | 80    | M13 | MAGAZINE JOINT SCREW           | 60    |
| B18 | GAS TUBE                         | 120   | M14 | FOLLOWER SPRING                | 80    |
| B19 | HANDGUARD                        | 200   | M15 | MAGAZINE GASKET                | 120   |
| B22 | FRONT SWIEVL                     | 200   | M16 | MAGAZINE JOINT GASKET O-RING 1 | 30    |
| B23 | FRONT SWIVEL PIN                 | 20    | M17 | MAGAZINE JOINT GASKET O-RING 2 | 30    |
| H1  | HANDLE                           | 1200  | M18 | JOINT SCREW GASKET             | 20    |
| H2  | REAR SIGHT BASE                  | 280   | M19 | MAGAZINE TUBE                  | 80    |
| H3  | REAR SIGHT                       | 160   | T1  | BARREL NUT WRENCH              | 300   |
| H4  | WINDAGE KNOB                     | 180   | T2  | FRONT SIGHT ADJUSTMENT TOOL    | 80    |
| H5  | WINDAGE KNOB DETENT SPRING       | 20    | T3  | LOADER                         | 120   |
| H6  | WINDAGE KNOB DETENT              | 40    | T4  | LOADER TUBE                    | 20    |
| H7  | WINDAGE KNOB SCREW               | 30    | T5  | LOADER FUNNEL                  | 30    |
| H8  | FLAT SPRING                      | 80    | T6  | LOADER STICK                   | 60    |
| H9  | WINDAGE KNOB ADJUST SCREW        | 100   |     |                                |       |
| H10 | REAR SIGHT BASE PART             | 60    |     |                                |       |
| H11 | ELEVATION INDEX                  | 160   |     |                                |       |
| H12 | ELEVATION KNOB                   | 200   |     |                                |       |