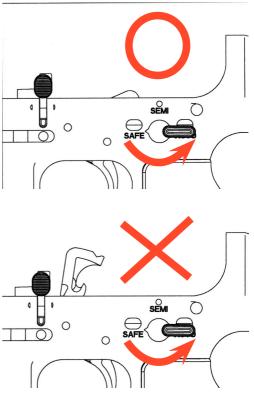

### 7.MAKE SURE THERE IS NO GAP BETWEEN BOLT AND CHAMBER

9.SWITCH FIRE CONTROL SLECTOR

8. PUSHING FORWARD ASSIST IF THERE IS A GAP

FOLLOW THE DIRECTION

ATTENTION:ONLY SWITCH WHEN HAMMER IS COCKED

ROTATING ANTICLOCKWISE WHEN IMPACT POINT IS IN RIGHT

ROTATING CLOCKWISE WHEN IMPACT POINT IS IN LEFT

SEMIAUTO

10.PULL THE TRIGGER

SWITCH BLANK MODE LEVER TO DECIDE THE BOLT WILL BE CAUGHT OR NOT WHEN RUN OUT OF BULLET