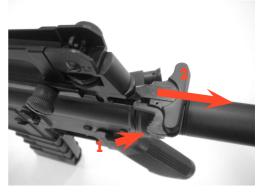

### 7.MAKE SURE THERE IS NO GAP BETWEEN BOLT AND CHAMBER

9.SWITCH FIRE CONTROL SLECTOR

8. PUSHING FORWARD ASSIST IF THERE IS A GAP

FOLLOW THE DIRECTION

ATTENTION:ONLY SWITCH WHEN HAMMER IS COCKED