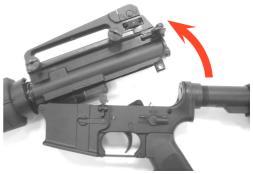

### DISASSEMBLE

1.PUSH MAGAZINE CATCH BUTTON AND PULL DOWN THE MAGAZINE

#### 4.SWITCH FIRE SLECTOR TO SAFE POSITION

5. PUSH TAKE DOWN PIN

6.0PEN UPPER RECEIVER

3.CHECK THE CHAMBER TO MAKE SURE THERE IS NO BULLET IS LOAD

RAISING FRONT SIGHT WHEN IMPACT POINT IS HIGHT

15.TREJECTORY ADJUSTMENT