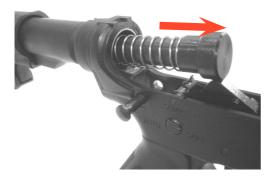

#### 12.RELEASE THE MAGAZINE

11.BOLT STOP

BOLT WILL BE CAUGHT IN BACK POSITION WHEN RUN OUT OF BULLETS

13.ADUST STOCK

PRESS ADJUST LEVER TO ADJUST STOCK