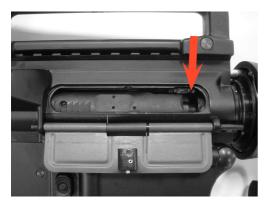

#### 4.SWITCH FIRE SLECTOR TO SAFE POSITION

5. PUSH TAKE DOWN PIN

6.0PEN UPPER RECEIVER

3.CHECK THE CHAMBER TO MAKE SURE THERE IS NO BULLET IS LOAD

RAISING FRONT SIGHT WHEN IMPACT POINT IS HIGHT

15.TREJECTORY ADJUSTMENT