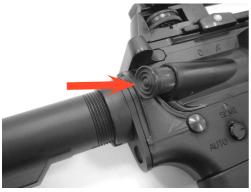

### 7.MAKE SURE THERE IS NO GAP BETWEEN BOLT AND CHAMBER

9.SWITCH FIRE CONTROL SLECTOR

8. PUSHING FORWARD ASSIST IF THERE IS A GAP

FOLLOW THE DIRECTION

ATTENTION:ONLY SWITCH WHEN HAMMER IS COCKED