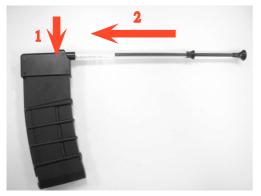

### OPERATION

1.PUSH MAGAZINE CATCH BUTTON AND PULL DOWN THE MAGAZINE

4.INSERT MAGAZINE

2.USE BB LOADER TO LOAD BB BULLET.

5.PULL CHARGING HANDLE

3.FILLING GAS