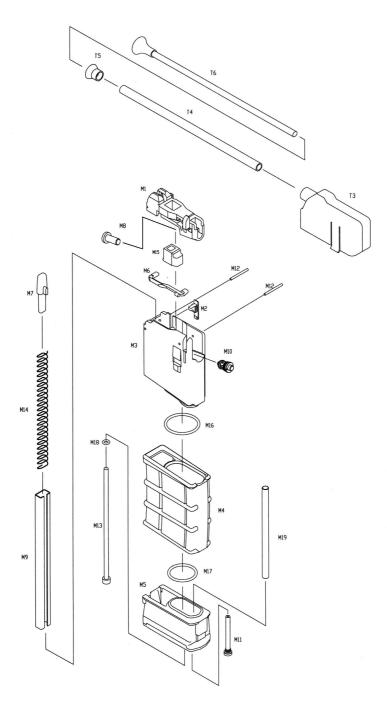

PACT POINT IS IN LEFT







SEMIAUTO



10.PULL THE TRIGGER

SWITCH BLANK MODE LEVER TO DECIDE THE BOLT WILL BE CAUGHT OR NOT WHEN RUN OUT OF BULLET



#### 12.RELEASE THE MAGAZINE



11.BOLT STOP

BOLT WILL BE CAUGHT IN BACK POSITION WHEN RUN OUT OF BULLETS





13.ADUST STOCK

PRESS ADJUST LEVER TO ADJUST STOCK



### DISASSEMBLE

1.PUSH MAGAZINE CATCH BUTTON AND PULL DOWN THE MAGAZINE



#### 4.SWITCH FIRE SLECTOR TO SAFE POSITION



5. PUSH TAKE DOWN PIN







6.0PEN UPPER RECEIVER

3.CHECK THE CHAMBER TO MAKE SURE THERE IS NO BULLET IS LOAD







RAISING FRONT SIGHT WHEN IMPACT POINT IS HIGHT



15.TREJECTORY ADJUSTMENT

ROTATING HOP DIAL TO ADJUST TREJECTORY





#### ADJUST ACCORDIND TO TREJECTORY

LOWERING FRONT SIGHT WHEN IMPACT POINT IS LOW





### MAGAZINE EXPLODED DRAWING



~

#### 7.PULL CHARGING HANDLE AND BOLT

### ASSEMBLY

1.PUT BACK BUFFER AND SPRING





2.PUT CHARGING HANDLE AND BOLT BACK

8.PRESS BUFFER RETAINER





9.REMOVE BUFFER AND SPRING

3.CLOSE UPPER RECEIVER AND PUSH BACK TAKEDOWN PIN









| NO. | NAME OF PART                     | PRICE | NO. | NAME OF PART                   | PRICE |
|-----|----------------------------------|-------|-----|--------------------------------|-------|
| 94  | HOP DIAL SPECER                  | 60    | H13 | ELEVATION KNOB DETENT          | 40    |
| 95  | TAKE DOWN PIN DETENT SCREW       | 20    | H14 | ELEVATION KNOB DETENT SPRING   | 20    |
| 96  | TRIGGER GUARD WINDAGE DRUM SCREW | 30    | H16 | REAR SIGHT BASE PIN            | 20    |
| 97  | RECEIVER EXTENSION SCREW         | 20    | H17 | HANDLE SC