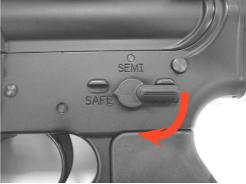

### 7.MAKE SURE THERE IS NO GAP BETWEEN BOLT AND CHAMBER

9.SWITCH FIRE CONTROL SLECTOR

8. PUSHING FORWARD ASSIST IF THERE IS A GAP

FOLLOW THE DIRECTION

ATTENTION:ONLY SWITCH WHEN HAMMER IS COCKED

ROTATING ANTICLOCKWISE WHEN IMPACT POINT IS IN RIGHT

ROTATING CLOCKWISE WHEN IMPACT POINT IS IN LEFT

SEMIAUTO

10.PULL THE TRIGGER

SWITCH BLANK MODE LEVER TO DECIDE THE BOLT WILL BE CAUGHT OR NOT WHEN RUN OUT OF BULLET