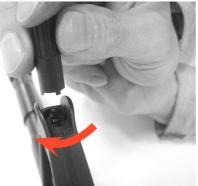

### 7.MAKE SURE THERE IS NO GAP BETWEEN BOLT AND CHAMBER

9.SWITCH FIRE CONTROL SLECTOR

8. PUSHING FORWARD ASSIST IF THERE IS A GAP

FOLLOW THE DIRECTION

ATTENTION:ONLY SWITCH WHEN HAMMER IS COCKED