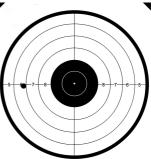

#### 6.RELEASE CHARGING HANDLE

DEPRESS GUARD PLUNGER AND OPEN THE TRIGGER GUARD WHEN WEARING ARCTIC MITTENS

14.ADJUST REAR SIGHT

PLACE FRONT SIGHT IN THE CENTER OF REAR  $\underline{SIGH}T$ 

ROTATING WINDAGE KNOB AND ELEVATION KNOB TO ADJUST REAR SIGHT

ROTATING ANTICLOCKWISE WHEN IMPACT POINT IS IN RIGHT

ROTATING CLOCKWISE WHEN IMPACT POINT IS IN LEFT

SEMIAUTO

10.PULL THE TRIGGER

SWITCH BLANK MODE LEVER TO DECIDE THE BOLT WILL BE CAUGHT OR NOT WHEN RUN OUT OF BULLET

#### 4.SWITCH FIRE SLECTOR TO SAFE POSITION

5. PUSH TAKE DOWN PIN

6.0PEN UPPER RECEIVER

3.CHECK THE CHAMBER TO MAKE SURE THERE IS NO BULLET IS LOAD

RAISING FRONT SIGHT WHEN IMPACT POINT IS HIGHT

15.TREJECTORY ADJUSTMENT

#### ADJUST ACCORDIND TO TREJECTORY

LOWERING FRONT SIGHT WHEN IMPACT POINT IS LOW