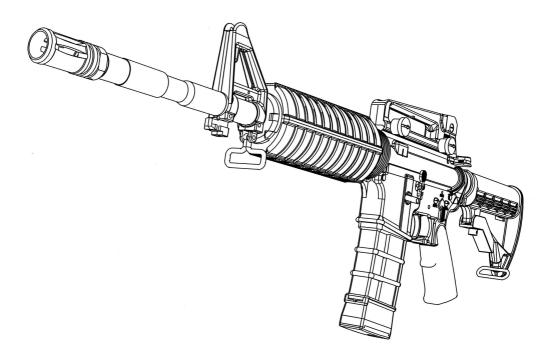

# KJ-M4<sub>V2</sub> MANUAL

EYE PROTECTION DEVICE MUST BE EQUIPPED

DO NOT LOOK THROUGH THE BARREL

DO NOT LOAD ANYTHING BUT BB BULLETS.

PLEASE SHOOT IN SAFE PLACE