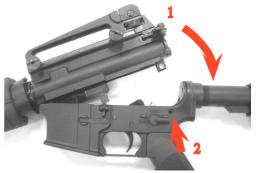

### DISASSEMBLE

1.PUSH MAGAZINE CATCH BUTTON AND PULL DOWN THE MAGAZINE

#### 4.SWITCH FIRE SLECTOR TO SAFE POSITION

5. PUSH TAKE DOWN PIN

6.0PEN UPPER RECEIVER

3.CHECK THE CHAMBER TO MAKE SURE THERE IS NO BULLET IS LOAD

RAISING FRONT SIGHT WHEN IMPACT POINT IS HIGHT

15.TREJECTORY ADJUSTMENT