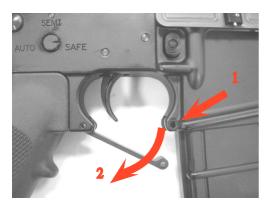

#### 6.RELEASE CHARGING HANDLE

DEPRESS GUARD PLUNGER AND OPEN THE TRIGGER GUARD WHEN WEARING ARCTIC MITTENS

14.ADJUST REAR SIGHT

PLACE FRONT SIGHT IN THE CENTER OF REAR  $\underline{SIGH}T$ 

ROTATING WINDAGE KNOB AND ELEVATION KNOB TO ADJUST REAR SIGHT