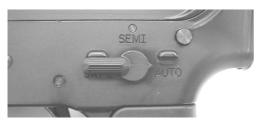

### 7.MAKE SURE THERE IS NO GAP BETWEEN BOLT AND CHAMBER

9.SWITCH FIRE CONTROL SLECTOR

8. PUSHING FORWARD ASSIST IF THERE IS A GAP

FOLLOW THE DIRECTION

ATTENTION:ONLY SWITCH WHEN HAMMER IS COCKED

ROTATING ANTICLOCKWISE WHEN IMPACT POINT IS IN RIGHT

ROTATING CLOCKWISE WHEN IMPACT POINT IS IN LEFT

SEMIAUTO

10.PULL THE TRIGGER

SWITCH BLANK MODE LEVER TO DECIDE THE BOLT WILL BE CAUGHT OR NOT WHEN RUN OUT OF BULLET