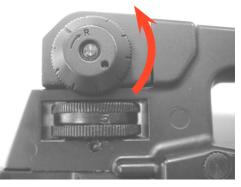

#### 6.RELEASE CHARGING HANDLE

DEPRESS GUARD PLUNGER AND OPEN THE TRIGGER GUARD WHEN WEARING ARCTIC MITTENS

14.ADJUST REAR SIGHT

PLACE FRONT SIGHT IN THE CENTER OF REAR  $\underline{SIGH}T$ 

ROTATING WINDAGE KNOB AND ELEVATION KNOB TO ADJUST REAR SIGHT

ROTATING ANTICLOCKWISE WHEN IMPACT POINT IS IN RIGHT

ROTATING CLOCKWISE WHEN IMPACT POINT IS IN LEFT

SEMIAUTO

10.PULL THE TRIGGER

SWITCH BLANK MODE LEVER TO DECIDE THE BOLT WILL BE CAUGHT OR NOT WHEN RUN OUT OF BULLET