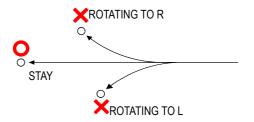

#### 6.RELEASE CHARGING HANDLE

DEPRESS GUARD PLUNGER AND OPEN THE TRIGGER GUARD WHEN WEARING ARCTIC MITTENS

14.ADJUST REAR SIGHT

PLACE FRONT SIGHT IN THE CENTER OF REAR  $\underline{SIGH}T$ 

ROTATING WINDAGE KNOB AND ELEVATION KNOB TO ADJUST REAR SIGHT

ROTATING ANTICLOCKWISE WHEN IMPACT POINT IS IN RIGHT

ROTATING CLOCKWISE WHEN IMPACT POINT IS IN LEFT

SEMIAUTO

10.PULL THE TRIGGER

SWITCH BLANK MODE LEVER TO DECIDE THE BOLT WILL BE CAUGHT OR NOT WHEN RUN OUT OF BULLET