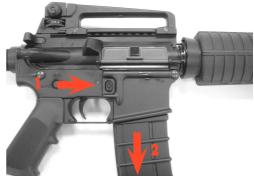

### OPERATION

1.PUSH MAGAZINE CATCH BUTTON AND PULL DOWN THE MAGAZINE

4.INSERT MAGAZINE

2.USE BB LOADER TO LOAD BB BULLET.

5.PULL CHARGING HANDLE

3.FILLING GAS

#### 6.RELEASE CHARGING HANDLE

DEPRESS GUARD PLUNGER AND OPEN THE TRIGGER GUARD WHEN WEARING ARCTIC MITTENS

14.ADJUST REAR SIGHT

PLACE FRONT SIGHT IN THE CENTER OF REAR  $\underline{SIGH}T$ 

ROTATING WINDAGE KNOB AND ELEVATION KNOB TO ADJUST REAR SIGHT